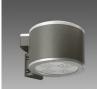

in die-cast aluminium. For wall mount.

Code: 998024-00

## Code: 998024-00

|                      |                                        | MATERIALS AND COLOURS |
|----------------------|----------------------------------------|-----------------------|
| Housing              | in die-cast aluminium. For wall mount. |                       |
| Coating              | painted with epoxy cataphoresis.       |                       |
| Colour               | Graphite                               |                       |
|                      |                                        | WARRANTY              |
| After sales warranty | 0 yr                                   |                       |