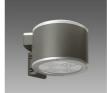

in die-cast aluminium. For wall mount.

Code: 998024-00

## Code: 998024-00

|                      |                                        | MATERIALS AND COLOURS |
|----------------------|----------------------------------------|-----------------------|
| Housing              | in die-cast aluminium. For wall mount. |                       |
| Coating              | painted with epoxy cataphoresis.       |                       |
| Colour               | Graphite                               |                       |
|                      |                                        | WARRANTY              |
| After sales warranty | 0 yr                                   |                       |