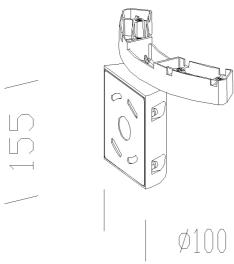

Code: 998024-00

|             |                  | GENERAL INFORMATION   |
|-------------|------------------|-----------------------|
| Article     | 366 - Wall mount |                       |
| Code        | 998024-00        |                       |
|             |                  | DIMENSIONS AND WEIGHT |
| Length (mm) | 100 mm           |                       |
| Width (mm)  | 100 mm           |                       |
| Height (mm) | 155 mm           |                       |
| Weight (Kg) | 0.75 kg          |                       |

in die-cast aluminium. For wall mount.

Code: 998024-00