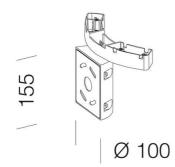

Code: 998024-00

|             |                  | GENERAL INFORMATION   |
|-------------|------------------|-----------------------|
| Article     | 366 - Wall mount |                       |
| Code        | 998024-00        |                       |
|             |                  | DIMENSIONS AND WEIGHT |
| Length (mm) | 100 mm           |                       |
| Width (mm)  | 100 mm           |                       |
| Height (mm) | 155 mm           |                       |
| Weight (Kg) | 0.75 kg          |                       |

in die-cast aluminium. For wall mount.

Code: 998024-00