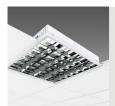

| Height (mm) | 50 mm                    |                       |
|                                                                                                                                                                                                                                                            | Weight (Kg) | 0.19 kg                  |                       |

in galvanized steel. Set of 4 pieces to be used in case comforts are not surface mounted.





## 901 - Adjustable bracket

Code: 998026-00





Code: 998026-00 MATERIALS AND COLOURS

## DOWNLOAD







## 901 - Adjustable bracket

Code: 998026-00



873 Comfort LED - UGR<19