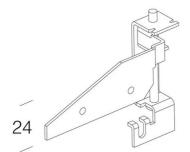

## 901 - Adjustable bracket

Code: 998026-00 GENERAL INFORMATION

| Article         901 - Adjustable bracket           Code         998026-00           DIMENSIONS AND WEIGHT           Length (mm)         60 mm           Width (mm)         20 mm           Height (mm)         50 mm           Weight (Kg)         0.19 kg |             |                          |                       |
|------------------------------------------------------------------------------------------------------------------------------------------------------------------------------------------------------------------------------------------------------------|-------------|--------------------------|-----------------------|
| Length (mm) 60 mm  Width (mm) 20 mm  Height (mm) 50 mm                                                                                                                                                                                                     | Article     | 901 - Adjustable bracket |                       |
| Length (mm) 60 mm  Width (mm) 20 mm  Height (mm) 50 mm                                                                                                                                                                                                     | Code        | 998026-00                |                       |
| Width (mm) 20 mm Height (mm) 50 mm                                                                                                                                                                                                                         |             |                          | DIMENSIONS AND WEIGHT |
| Height (mm) 50 mm                                                                                                                                                                                                                                          | Length (mm) | 60 mm                    |                       |
|                                                                                                                                                                                                                                                            | Width (mm)  | 20 mm                    |                       |
| Weight (Kg) 0.19 kg                                                                                                                                                                                                                                        | Height (mm) | 50 mm                    |                       |
|                                                                                                                                                                                                                                                            | Weight (Kg) | 0.19 kg                  |                       |

in galvanized steel. Set of 4 pieces to be used in case comforts are not surface mounted.

## 901 - Adjustable bracket

Code: 998026-00

Code: 998026-00 MATERIALS AND COLOURS