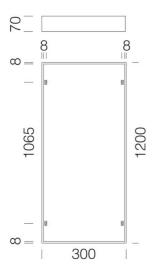

Code: 998036-00

|             |                              | GENERAL INFORMATION   |
|-------------|------------------------------|-----------------------|
| Article     | 595 - Frame 1200x300 h 70 mm |                       |
| Code        | 998036-00                    |                       |
|             |                              | DIMENSIONS AND WEIGHT |
| Length (mm) | 1200 mm                      |                       |
| Width (mm)  | 300 mm                       |                       |
| Height (mm) | 70 mm                        |                       |
| Weight (Kg) | 1.2 kg                       |                       |