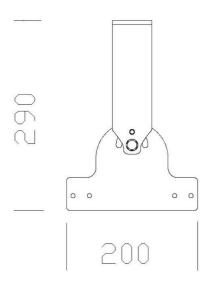

Code: 998099-00

|             |                          | GENERAL INFORMATION     |
|-------------|--------------------------|-------------------------|
| Article     | 530 - Adjustable bracket |                         |
| Code        | 998099-00                |                         |
|             |                          | DIMENSIONS AND WEIGHT   |
| Weight (Kg) | 2.006 kg                 |                         |
|             | ELECTRICAL CHARA         | CTERISTICS AND CONTROLS |
| Wiring      | S                        |                         |

530 Staffa orientabile

Code: 998099-00

Code: 998099-00

0 0

| Housing              | in stainless steel, allows suspension and rotation. For ceiling or wall mounting. |  |
|----------------------|-----------------------------------------------------------------------------------|--|
| Coating              | epoxy cataphoresis coated.                                                        |  |
| Colour               | Stainless steel                                                                   |  |
|                      | STANDARDS AND COMPLIANCE                                                          |  |
| Markings and tests   | CE                                                                                |  |
|                      | WARRANTY                                                                          |  |
| After sales warranty | 2 yr                                                                              |  |