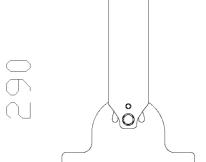

Code: 998099-00

|             |                          | GENERAL INFORMATION     |
|-------------|--------------------------|-------------------------|
| Article     | 530 - Adjustable bracket |                         |
| Code        | 998099-00                |                         |
|             |                          | DIMENSIONS AND WEIGHT   |
| Weight (Kg) | 2.006 kg                 |                         |
|             | ELECTRICAL CHARA         | CTERISTICS AND CONTROLS |
| Wiring      | S                        |                         |

530 Staffa orientabile

Code: 998099-00

Code: 998099-00

0 0

| Housing              | in stainless steel, allows suspension and rotation. For ceiling or wall mounting. |  |
|----------------------|-----------------------------------------------------------------------------------|--|
| Coating              | epoxy cataphoresis coated.                                                        |  |
| Colour               | Stainless steel                                                                   |  |
|                      | STANDARDS AND COMPLIANCE                                                          |  |
| Markings and tests   | CE                                                                                |  |
|                      | WARRANTY                                                                          |  |
| After sales warranty | 2 yr                                                                              |  |